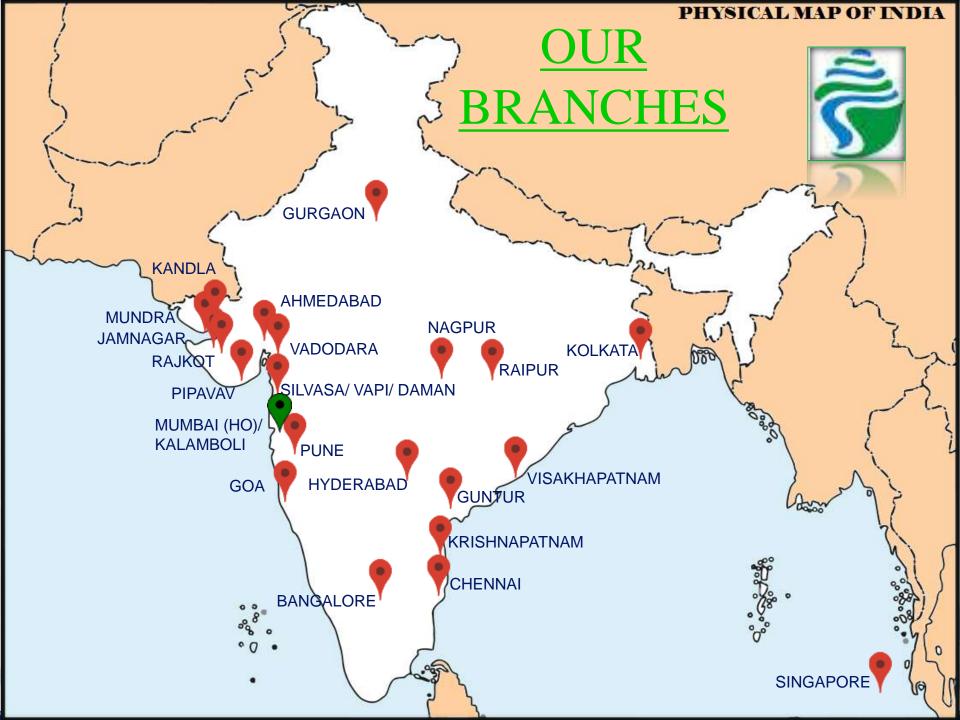

#### WHO ARE WE?

- ❖ We are an **ISO 9001:2008 Certified** Company
- ❖ India based SCM solution with 24 Branches PAN India.
- Well qualified 400 + professional on job with passion and energy with good knowledge configuration.
- We had 200 Crores turnover last fiscal.
- ❖ We have **OWN CHA LICENSE**, All over India.
- Our Business Associates :
  - Seashell Overseas Pvt. Ltd.
  - Seashell Exim Services Pvt. Ltd.
- ❖ And are well versed with all the industry verticals and their international logistics.