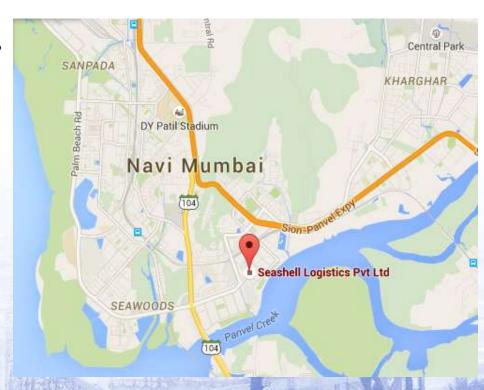

#### **CONTACT DETAILS**

SEASHELL LOGISTICS PVT LTD

'MONARCH PLAZA' 211/212, (HO)

PLOT NO 56, SECTOR 11, CBD BELAPUR,

NAVI MUMBAI - 400 614,

**MAHARASHTRA** 

TEL: +91 22 41733000 (200 LINES)

FAX: +91 22 27565548